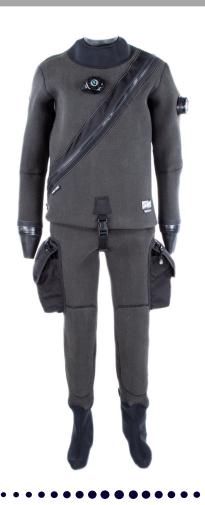

## DRY SUIT FLEXY

## **DESCRIPTION**

- Approximate weight KG 3.8
- High density Neoprene of 2.5 mm coated by abrasion resistant Polyester
- Telescopic torso
- High resistence reinforcement in Cordura 1100
- · Wide range of sizes and colours and on size
- Internal hand-made sealing with Aquasure glue
- Metal Dry zipper
- Dry zip cover made of Cordura with zip
- · Latex neck and wrists with possibility of pre-cutting ring
- · Neoprene ring neck protection
- · Internal replaceable suspender
- Internal storage pocket
- High density Neoprene of 2.5 mm knees reinforcement coated by abrasion resistant Polyester
- Valve SI-TECH swivel with central button
- Adjustable SI-TECH discharge valve
- · REC model pockets right and left
- Neoprene soft boots
- Diving bag
- Inlet hose 90cm
- Neoprene 5mm hood