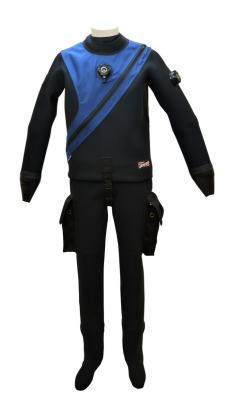

## **DESCRIPTION**

- Approximate weight KG 3.8
- High density Neoprene of 2.5 mm coated by abrasion resistant Polyester
- Telescopic torso
- High resistence reinforcement in Cordura 1100
- · Wide range of sizes and colours and on size
- Internal hand-made sealing with Aquasure glue
- Metal Dry zipper
- Dry zip cover made of Cordura with zip
- · Latex neck and wrists with possibility of pre-cutting ring
- · Neoprene ring neck protection
- · Internal replaceable suspender
- Internal storage pocket
- High density Neoprene of 2.5 mm knees reinforcement coated by abrasion resistant Polyester
- Valve SI-TECH swivel with central button
- Adjustable SI-TECH discharge valve
- · REC model pockets right and left
- Neoprene soft boots
- Diving bag
- Inlet hose 90cm
- Neoprene 5mm hood

FLEXY-XP is a dry suit made of a special high density Neoprene of 2.5 mm extremely flexible and lightweight.

Thanks to this, in combination with the external Polyester abrasion resistant fabric and the coverning in Cordura 1100, it is very resistant remaing at the same time lightweight and flexible.

These features make FLEXY-XP a dry suit suitable for all kinds of diving and seabed.