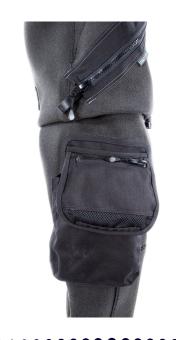

## **DESCRIPTION**

- Approximate weight KG 3.8
- High density Neoprene of 2.5 mm coated by abrasion resistant Polyester
- Telescopic torso
- High resistence reinforcement in Cordura 1100
- · Wide range of sizes and colours and on size
- Internal hand-made sealing with Aquasure glue
- Metal Dry zipper
- Dry zip cover made of Cordura with zip
- · Latex neck and wrists with possibility of pre-cutting ring
- · Neoprene ring neck protection
- · Internal replaceable suspender
- Internal storage pocket
- High density Neoprene of 2.5 mm knees reinforcement coated by abrasion resistant Polyester
- Valve SI-TECH swivel with central button
- Adjustable SI-TECH discharge valve
- · REC model pockets right and left
- Neoprene soft boots
- Diving bag
- Inlet hose 90cm
- Neoprene 5mm hood