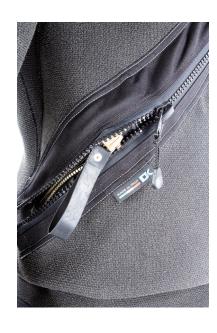

## **DESCRIPTION**

- Approximate weight KG 3.8
- High density Neoprene of 2.5 mm coated by abrasion resistant Polyester
- Telescopic torso
- High resistence reinforcement in Cordura 1100
- · Wide range of sizes and colours and on size
- Internal hand-made sealing with Aquasure glue
- Metal Dry zipper
- Dry zip cover made of Cordura with zip
- · Latex neck and wrists with possibility of pre-cutting ring
- · Neoprene ring neck protection
- · Internal replaceable suspender
- Internal storage pocket
- High density Neoprene of 2.5 mm knees reinforcement coated by abrasion resistant Polyester
- Valve SI-TECH swivel with central button
- Adjustable SI-TECH discharge valve
- · REC model pockets right and left
- Neoprene soft boots
- Diving bag
- Inlet hose 90cm
- Neoprene 5mm hood