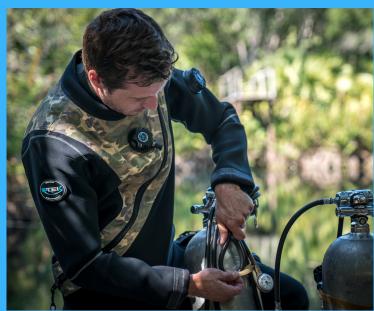

FLEXY-XP is a dry suit made of a special high density Neoprene of 2.5 mm extremely flexible and lightweight.

Thanks to this, in combination with the external Polyester abrasion resistant fabric and the coverning in Cordura 1100, it is very resistant remaing at the same time lightweight and flexible.

These features make FLEXY-XP a dry suit suitable for all kinds of diving and seabed.