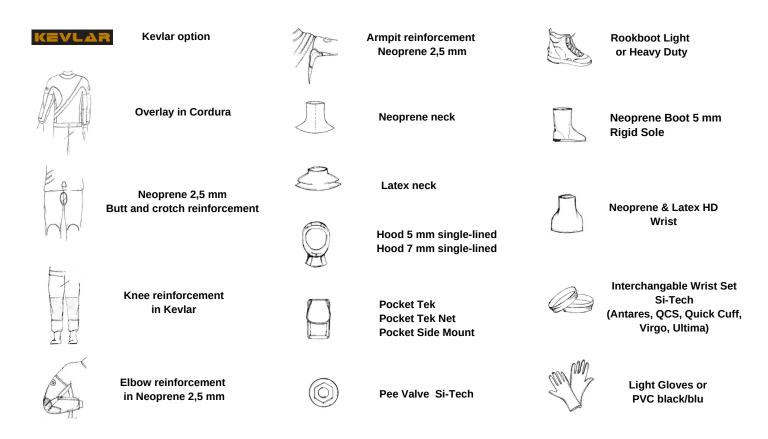

g
- · Neoprene ring neck protection
- · Internal replaceable suspender
- Internal storage pocket
- High density Neoprene of 2.5 mm knees reinforcement coated by abrasion resistant Polyester
- Valve SI-TECH swivel with central button
- Adjustable SI-TECH discharge valve
- · REC model pockets right and left
- Neoprene soft boots
- Diving bag
- Inlet hose 90cm
- Neoprene 5mm hood

FLEXY-XP is a dry suit made of a special high density Neoprene of 2.5 mm extremely flexible and lightweight.

Thanks to this, in combination with the external Polyester abrasion resistant fabric and the coverning in Cordura 1100, it is very resistant remaing at the same time lightweight and flexible.

These features make FLEXY-XP a dry suit suitable for all kinds of diving and seabed.

## **UPGRADE AT EXTRA COST**