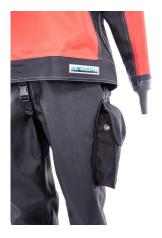

## DESCRIPTION

- Approximate weight KG 3,0
- Three-layers laminate Polyester Butyl Polyester
- Telescopic torso
- Wide range of sizes and colours and on size
- Inner sealing with Aquasure
- Neck and wrists Latex with the pre-cutting ring
- Neoprene neck ring protector
- Replaceable suspender
- Internal Zip-pocket
- Dry Zip Metal
- Dry zip cover made of Cordura with zip
- Valves: SI-TECH swivel inlet with front button | Adjustable discharge
- Utility pocket on legs model REC right and left
- Boot soft sole wiyh ankle velcro strap
- Diving bag
- Inlet hose
- Neoprene 5mm hood