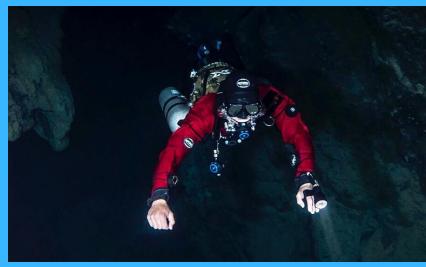

## DRY SUIT TEK

The TEK is made of a special trilaminate Polyester - Butyl - Polyester abrasion resistant, this makes it very resistant and therefore also suitable for wreck diving and very uneven seabed.