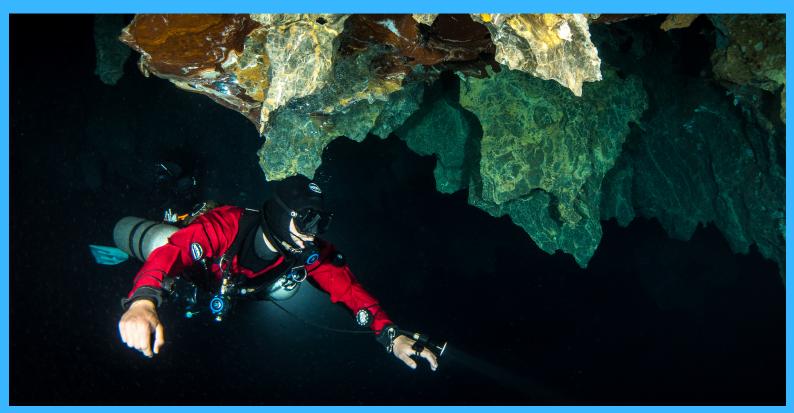

## DRY SUIT TEK

The TEK is made of a special trilaminate Polyester - Butyl - Polyester abrasion resistant, this makes it very resistant and therefore also suitable for wreck diving and very uneven seabed.