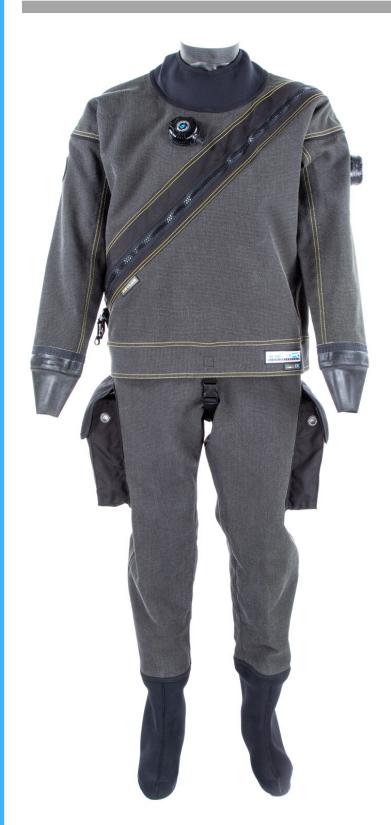

## DESCRIPTION

- Approximate weight KG 3,0
- Three-layers laminate Polyester Butyl Polyester
- Telescopic torso
- Wide range of sizes and colours and on size
- Inner sealing with Aquasure
- Neck and wrists Latex with the pre-cutting ring
- Neoprene neck ring protector
- Replaceable suspender
- Internal Zip-pocket
- Dry Zip Metal
- Dry zip cover made of Cordura with zip
- Valves: SI-TECH swivel inlet with front button | Adjustable discharge
- Utility pocket on legs model REC right and left
- Boot soft sole wiyh ankle velcro strap
- Diving bag
- Inlet hose
- Neoprene 5mm hood

The TEK is made of a special trilaminate Polyester - Butyl - Polyester abrasion resistant, this makes it very resistant and therefore also suitable for wreck diving and very uneven seabed.