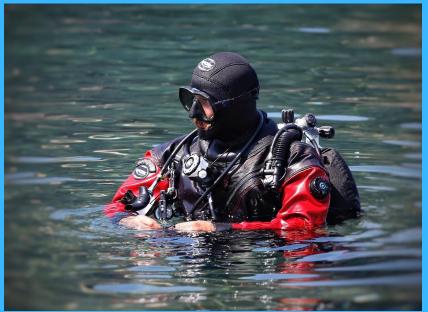

## DRY SUIT TEK

The TEK is made of a special trilaminate Polyester - Butyl - Polyester abrasion resistant, this makes it very resistant and therefore also suitable for wreck diving and very uneven seabed.