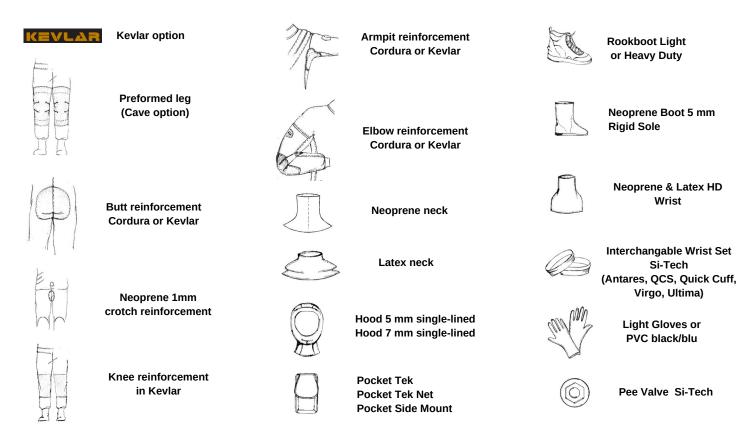

## DESCRIPTION

- Approximate weight KG 3,0
- Three-layers laminate Polyester Butyl Polyester
- Telescopic torso
- Wide range of sizes and colours and on size
- Inner sealing with Aquasure
- Neck and wrists Latex with the pre-cutting ring
- Neoprene neck ring protector
- Replaceable suspender
- Internal Zip-pocket
- Dry Zip Metal
- Dry zip cover made of Cordura with zip
- Valves: SI-TECH swivel inlet with front button | Adjustable discharge
- Utility pocket on legs model REC right and left
- Boot soft sole wiyh ankle velcro strap
- Diving bag
- Inlet hose
- Neoprene 5mm hood

## **UPGRADE AT EXTRA COST**