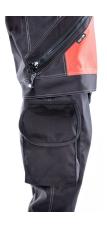

## DESCRIPTION

- Approximate weight KG 3,0
- Three-layers laminate Polyester Butyl Polyester
- Telescopic torso
- Wide range of sizes and colours and on size
- Inner sealing with Aquasure
- Neck and wrists Latex with the pre-cutting ring
- Neoprene neck ring protector
- Replaceable suspender
- Internal Zip-pocket
- Dry Zip Metal
- Dry zip cover made of Cordura with zip
- Valves: SI-TECH swivel inlet with front button | Adjustable discharge
- Utility pocket on legs model REC right and left
- Boot soft sole wiyh ankle velcro strap
- Diving bag
- Inlet hose
- Neoprene 5mm hood