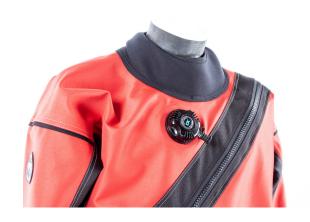

## DESCRIPTION

- Approximate weight KG 3,0
- Three-layers laminate Polyester Butyl Polyester
- Telescopic torso
- Wide range of sizes and colours and on size
- Inner sealing with Aquasure
- Neck and wrists Latex with the pre-cutting ring
- Neoprene neck ring protector
- Replaceable suspender
- Internal Zip-pocket
- Dry Zip Metal
- Dry zip cover made of Cordura with zip
- Valves: SI-TECH swivel inlet with front button | Adjustable discharge
- Utility pocket on legs model REC right and left
- Boot soft sole wiyh ankle velcro strap
- Diving bag
- Inlet hose
- Neoprene 5mm hood