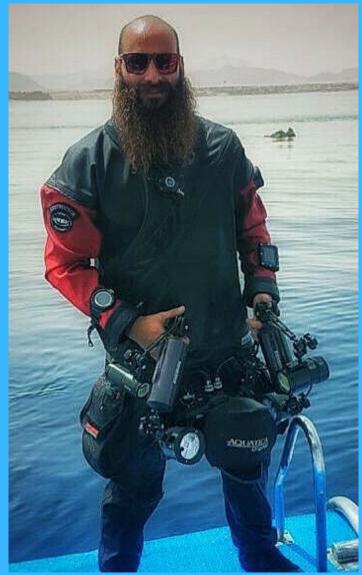

## DRY SUIT TEK

The TEK is made of a special trilaminate Polyester - Butyl - Polyester abrasion resistant, this makes it very resistant and therefore also suitable for wreck diving and very uneven seabed.