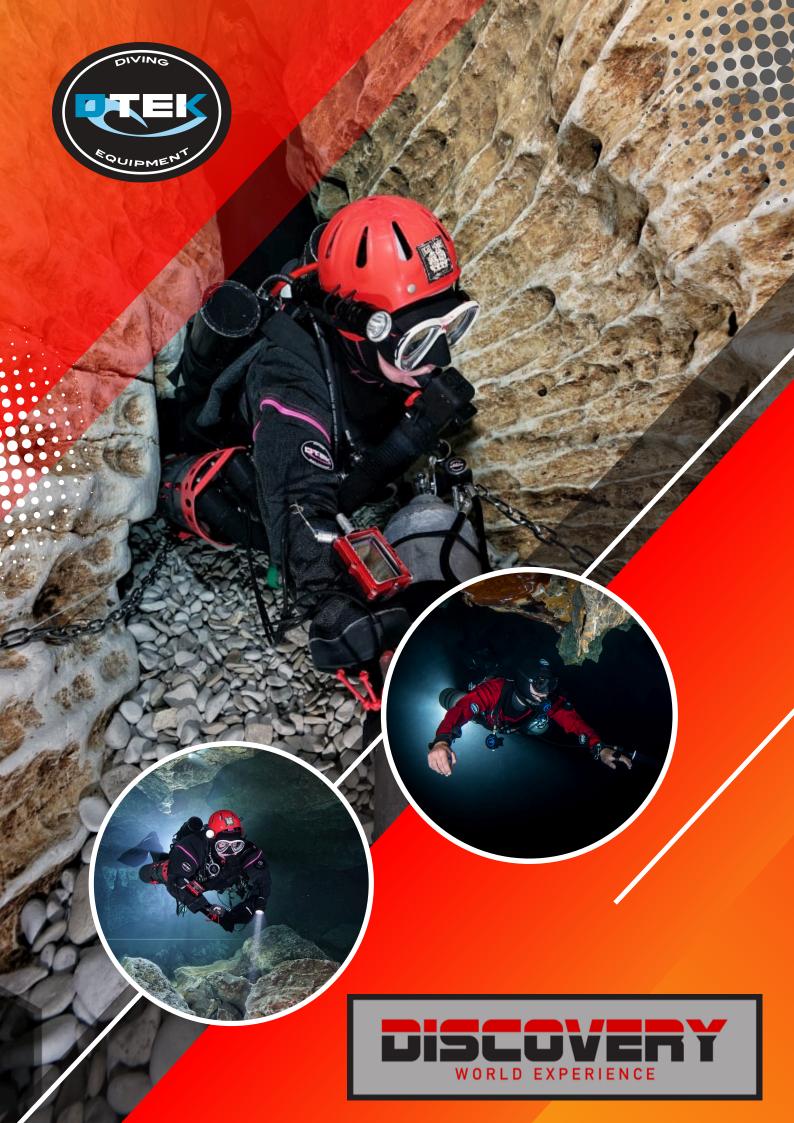

## **DESCRIPTION**

- Main features of the dry suit DISCOVERY
- Approximate weight KG 2,7
- Three-layers laminate Nylon Butyl Polyester
- Telescopic torso
- Wide range of sizes and colours and on size
- Inner sealing with Aquasure
- Neck and wrists Latex with the pre-cutting ring
- Neoprene neck ring protector
- Replaceable suspender
- Internal Zip-pocket
- Dry Zip Metal
- Dry zip cover made of Cordura with zip
- Internal adjustable waist
- Cordurg reinforcement on knees
- Valves: SI- TECH swivel inlet with front button | Adjustable discharge

The suit DISCOVERY is made of a special tri-laminate with Nylon exterior, this

- Utility pocket on legs model REC right and left
- Boot soft sole wigh ankle velcro strap
- Diving bag
- Inlet hose
- Neoprene 5mm hood

makes it resistant and extremely lightweight, therefore suitable for all types of diving and most of the transfers by plane, where the weight is sometimes a problem.

WORLD EXPERIENCE