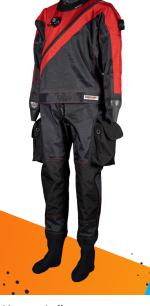

## **DESCRIPTION**

- Main features of the dry suit DISCOVERY
- Approximate weight KG 2,7
- Three-layers laminate Nylon Butyl Polyester
- Telescopic torso
- Wide range of sizes and colours and on size
- Inner sealing with Aquasure
- Neck and wrists Latex with the pre-cutting ring
- Neoprene neck ring protector
- Replaceable suspender
- Internal Zip-pocket
- Dry Zip Metal
- Dry zip cover made of Cordura with zip
- Internal adjustable waist
- Cordurg reinforcement on knees
- Valves: SI- TECH swivel inlet with front button | Adjustable discharge

The suit DISCOVERY is made of a special tri-laminate with Nylon exterior, this

- Utility pocket on legs model REC right and left
- Boot soft sole wigh ankle velcro strap
- Diving bag
- Inlet hose
- Neoprene 5mm hood

makes it resistant and extremely lightweight, therefore suitable for all types of diving and most of the transfers by plane, where the weight is sometimes a problem.

WORLD EXPERIENCE