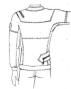

## **DESCRIPTION**

- Main features of the dry suit DISCOVERY
- Approximate weight KG 2,7
- Three-layers laminate Nylon Butyl Polyester
- Telescopic torso
- Wide range of sizes and colours and on size
- Inner sealing with Aquasure
- Neck and wrists Latex with the pre-cutting ring
- Neoprene neck ring protector
- Replaceable suspender
- Internal Zip-pocket
- Dry Zip Metal
- Dry zip cover made of Cordura with zip
- Internal adjustable waist
- Cordurg reinforcement on knees
- Valves: SI- TECH swivel inlet with front button | Adjustable discharge

The suit DISCOVERY is made of a special tri-laminate with Nylon exterior, this

- Utility pocket on legs model REC right and left
- Boot soft sole wigh ankle velcro strap
- Diving bag
- Inlet hose
- Neoprene 5mm hood

makes it resistant and extremely lightweight, therefore suitable for all types of diving and most of the transfers by plane, where the weight is sometimes a problem.

WORLD EXPERIENCE