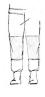

## **DESCRIPTION**

- Main features of the dry suit DISCOVERY
- Approximate weight KG 2,7
- Three-layers laminate Nylon Butyl Polyester
- Telescopic torso
- Wide range of sizes and colours and on size
- Inner sealing with Aquasure
- Neck and wrists Latex with the pre-cutting ring
- Neoprene neck ring protector
- Replaceable suspender
- Internal Zip-pocket
- Dry Zip Metal
- Dry zip cover made of Cordura with zip
- Internal adjustable waist
- Cordurg reinforcement on knees
- Valves: SI- TECH swivel inlet with front button | Adjustable discharge

The suit DISCOVERY is made of a special tri-laminate with Nylon exterior, this

- Utility pocket on legs model REC right and left
- Boot soft sole wigh ankle velcro strap
- Diving bag
- Inlet hose
- Neoprene 5mm hood

makes it resistant and extremely lightweight, therefore suitable for all types of diving and most of the transfers by plane, where the weight is sometimes a problem.

WORLD EXPERIENCE