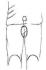

## **DESCRIPTION**

- Main features of the dry suit DISCOVERY
- Approximate weight KG 2,7
- Three-layers laminate Nylon Butyl Polyester
- Telescopic torso
- Wide range of sizes and colours and on size
- Inner sealing with Aquasure
- Neck and wrists Latex with the pre-cutting ring
- Neoprene neck ring protector
- Replaceable suspender
- Internal Zip-pocket
- Dry Zip Metal
- Dry zip cover made of Cordura with zip
- Internal adjustable waist
- Cordurg reinforcement on knees
- Valves: SI- TECH swivel inlet with front button | Adjustable discharge

The suit DISCOVERY is made of a special tri-laminate with Nylon exterior, this

- Utility pocket on legs model REC right and left
- Boot soft sole wigh ankle velcro strap
- Diving bag
- Inlet hose
- Neoprene 5mm hood

makes it resistant and extremely lightweight, therefore suitable for all types of diving and most of the transfers by plane, where the weight is sometimes a problem.

WORLD EXPERIENCE