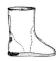

The suit DISCOVERY is made of a special tri-laminate with Nylon exterior, this

- Utility pocket on legs model REC right and left
- Boot soft sole wigh ankle velcro strap
- Diving bag
- Inlet hose
- Neoprene 5mm hood

## **UPGRADE A PAGAMENTO**

Colored Cordura overlay

Armpit reinforcement Cordura o Kevlar

Rookboot Light or Heavy Duty

Long zip option

Elbow reinforcement Cordura o Kevlar

Neoprene Boot 5 mm Rigid sole

Preformed leg (Cave option)