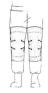

## **DESCRIPTION**

- Main features of the dry suit DISCOVERY
- Approximate weight KG 2,7
- Three-layers laminate Nylon Butyl Polyester
- Telescopic torso
- Wide range of sizes and colours and on size
- Inner sealing with Aquasure
- Neck and wrists Latex with the pre-cutting ring
- Neoprene neck ring protector
- Replaceable suspender
- Internal Zip-pocket
- Dry Zip Metal
- Dry zip cover made of Cordura with zip
- Internal adjustable waist
- Cordurg reinforcement on knees
- Valves: SI- TECH swivel inlet with front button | Adjustable discharge

The suit DISCOVERY is made of a special tri-laminate with Nylon exterior, this

- Utility pocket on legs model REC right and left
- Boot soft sole wigh ankle velcro strap
- Diving bag
- Inlet hose
- Neoprene 5mm hood

## **UPGRADE A PAGAMENTO**

Colored Cordura overlay

Armpit reinforcement Cordura o Kevlar

Rookboot Light or Heavy Duty

Long zip option

Elbow reinforcement Cordura o Kevlar

Neoprene Boot 5 mm Rigid sole

Preformed leg (Cave option)