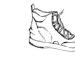

Pocket Tek

**Pocket Tek Net Pocket Side Mount** 

**Rookboot Light** or Heavy Duty

|   |   | 1        |           |   |
|---|---|----------|-----------|---|
|   |   | 11       | 6         |   |
|   | 1 | 1        | -         | ~ |
| - | 1 | -Zalatio | 1-11-11-1 |   |