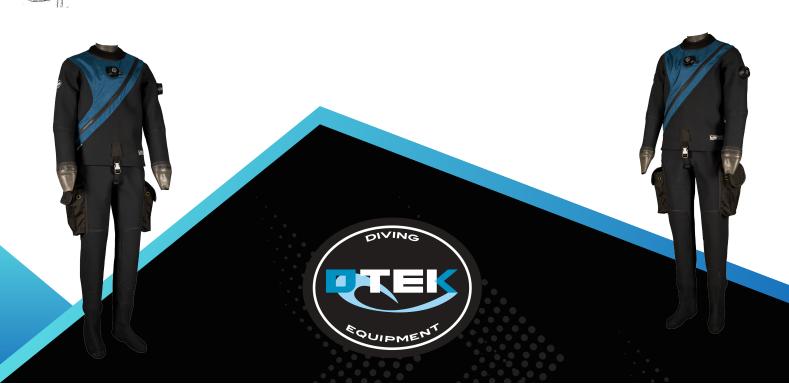

## DESCRIPTION

- Approximate weight KG 3.8
- High density Neoprene of 2.5 mm coated by abrasion resistant Polyester
- Telescopic torso
- High resistence reinforcement in Cordura 1100
- Wide range of sizes and colours and on size
- Internal hand-made sealing with Aquasure glue
- Metal Dry zipper
- Dry zip cover made of Cordura with zip
- Latex neck and wrists with possibility of pre-cutting ring
- Neoprene ring neck protection
- Internal replaceable suspender
- Internal storage pocket
- High density Neoprene of 2.5 mm knees reinforcement coated by abrasion resistant
  Polyester
- Valve SI-TECH swivel with central button
- Adjustable SI-TECH discharge valve
- REC model pockets right and left
- Neoprene soft boots
- Diving bag
- Inlet hose 90cm
- Neoprene 5mm hood
- •
- FLEXY-XP is a dry suit made of a special high density Neoprene of 2.5 mm extremely flexible and lightweight.
- Thanks to this, in combination with the external Polyester abrasion resistant fabric and the coverning in Cordura 1100, it is very resistant remaing at the same time lightweight and flexible.
- These features make FLEXY-XP a dry suit suitable for all kinds of diving and seabed.